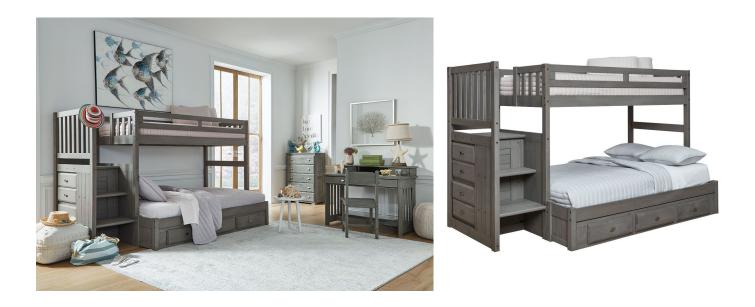

## HARLEY TWIN OVER FULL STAIRBED

SKU: 880529

About This Item Product Benefits Details WarrantyDimensions: 98.5"W x 56.5"D x 63"HColor: CharcoalSolid Pine4 Drawer ChestCasual StyleMade with sustainable FSC (Forest Stewardship Council) certified woodResponsibly sourced from tree-farm grown timberThe Harley Stairbed not only provides a safer alternative to a traditional bunk bed ladder but also includes a built in four drawer chest. Our unique design allows the staircase to go on either side of the bed, allowing the customer to set up the bed whichever way works best for them. Twin over Full Stairbed, other pieces sold separately.