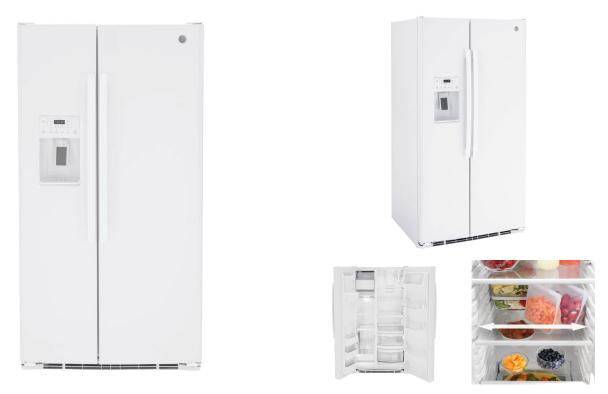

## G.E. SIDE BY SIDE REFRIGERATOR

SKU: 122583

About This Item Product Benefits Details WarrantyDimensions: 36"W x 33"D x 69.5"HColor: White25.3 cu. Ft16 cu ft Refrigerator/9.3 cu ft FreezerCrushed cube ice + water dispenserHigh gloss white smooth finish3 adjustable glass shelves4 refrigerator door bins (2 adjustable/2 fixed)1 fixed spillproof shelf2 food storage drawers (1 humidity control)LED interior lightingDoor ajar alarm/child lock dispenseGallon door storage3 freezer shelves (2 adjustable)4 freezer door bins (2 adjustable)1 pull out freezer basket Energy Guide Spec Sheet Owners Manual