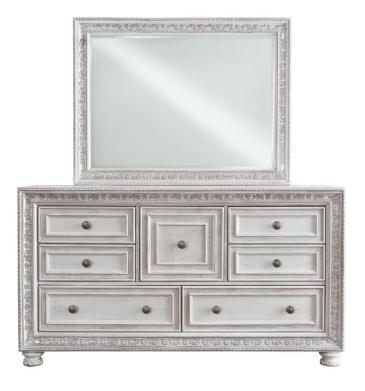

## **ROCHELLE DRESSER & MIRROR**

SKU: 995243

About This Item Product Benefits Details Warranty Complete King Bed Dimensions: 80.5"W X 165.50"D X 57"HColor: GreyCherry Veneers and Acacia Hardwood SolidsCarved HeadboardFramed Raised MoldingsCasual StyleThe Rainier master bedroom collection brings classic design elements and fresh features to your bedroom. Constructed in Mindy veneers and Acacia hardwood solids, this group is built to last. Each piece features raised moldings on the panels or drawers, paired with turned, bun feet. Some additional features: ball bearing drawer glides, English dovetail drawer construction, felt-lined top drawers and cedar lined drawers for all bottom drawers. The two-drawer, storage footboard gives ample additional storage space. The Rainier collection is available in Cherry or Grey finishes as well as Queen and King