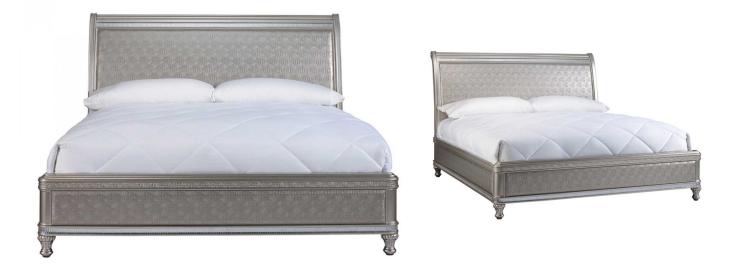

## SILVER GLAM QUEEN SLEIGH BED

SKU: 995286

About This Item Product Benefits Details WarrantyDimensions: 65"W x 97"D x 55"HColor: SilverLocal Solid HardwoodsHeadboard, Footboard, RailsMade with sustainable FSC (Forest Stewardship Council) certified woodResponsibly sourced from tree-farm grown timberAdjustable Base CompatibleMade from local hardwood with a platinum finish, the Silver Bed has a sweeping, padded, curved-back headboard and an elegant base with ornate feet. Available in Queen and King sizes. Adjustable Base Compatible.