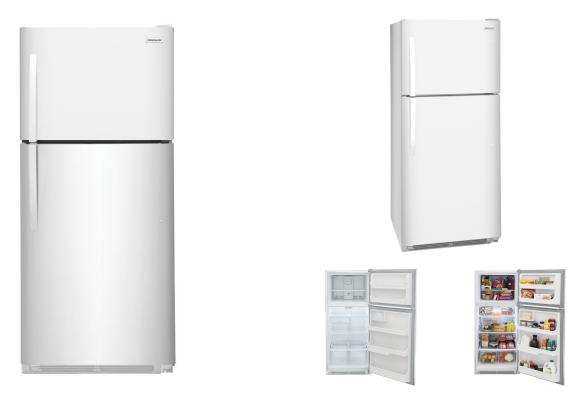

## FRIGIDAIRE TOP FREEZER REFRIGERATOR

SKU: 122821

About This Item Product Benefits Details WarrantyDimensions: 30"W x 29"D x 68"HColor: White20.4 cu.ft15.3 cu. ft. refrigerator/5.15 cu. ft freezerGlass shelvesGallon door binDeli drawer2 crispers drawersLEDDairy bin1 adj wire shelf Spec Sheet Owners Manual Energy Guide