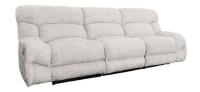

## APEX MANUAL RECLINING SOFA

SKU: 880606

About This Item Product Benefits Details Warranty Dimensions: 114" W x 42"D x 42"HColor: GreyMaterial: PolyesterFeatures: Furniture Grade Plywood, Pocket Coil Cushions, CasualLooking for your new "most comfortable seat in the house"? Look no further than the 'Apex' modular, manual motion, reclining living room. Built on a foundation of 5-layer, furniture grade plywood and pocketed coil seat cushions, the 'Apex' brings contemporary styling while not sacrificing comfort. Upholstered in a fresh light grey woven fabric, the upholstery is as soft as it is durable. The modular construction allows you to build your living room any way you want. Whether you start with a 6-Piece sectional with (3) reclining seats and a storage console (pictured) or to a more traditional Sofa and Loveseat, the 'Apex' lets you build your