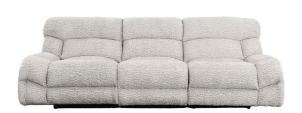

## APEX MANUAL RECLINING SOFA

SKU: 880606

About This Item Product Benefits Details Warranty Dimensions: 114" W x 42"D x 42"HColor: GreyMaterial: PolyesterFeatures: Furniture Grade Plywood, Pocket Coil Cushions, CasualLooking for your new "most comfortable seat in the house"? Look no further than the 'Apex' modular, manual motion, reclining living room. Built on a foundation of 5-layer, furniture grade plywood and pocketed coil seat cushions, the 'Apex' brings contemporary styling while not sacrificing comfort. Upholstered in a fresh light grey woven fabric, the upholstery is as soft as it is durable. The modular construction allows you to build your living room any way you want. Whether you start with a 6-Piece sectional with (3) reclining seats and a storage console (pictured) or to a more traditional Sofa and Loveseat, the 'Apex' lets you build your