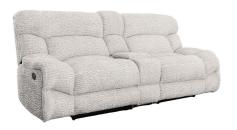

## APEX MANUAL RECLINING CONSOLE LOVESEAT

SKU: 880613

About This Item Product Benefits Details Warranty Dimensions: 96" W x 42"D x 42"HColor: GreyMaterial: PolyesterFeatures: Furniture Grade Plywood, Pocket Coil CushionsLooking for your new "most comfortable seat in the house"? Look no further than the 'Apex' modular, manual motion, reclining living room. Built on a foundation of 5-layer, furniture grade plywood and pocketed coil seat cushions, the 'Apex' brings contemporary styling while not sacrificing comfort. Upholstered in a fresh light grey woven fabric, the upholstery is as soft as it is durable. The modular construction allows you to build your living room any way you want. Whether you start with a 6-Piece sectional with (3) reclining seats and a storage console (pictured) or to a more traditional Sofa and Loveseat, the 'Apex' lets you build your dream living