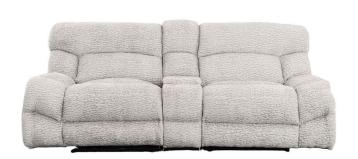

## APEX MANUAL RECLINING CONSOLE LOVESEAT

SKU: 880613

About This Item Product Benefits Details Warranty Dimensions: 96" W x 42"D x 42"HColor: GreyMaterial: PolyesterFeatures: Furniture Grade Plywood, Pocket Coil CushionsLooking for your new "most comfortable seat in the house"? Look no further than the 'Apex' modular, manual motion, reclining living room. Built on a foundation of 5-layer, furniture grade plywood and pocketed coil seat cushions, the 'Apex' brings contemporary styling while not sacrificing comfort. Upholstered in a fresh light grey woven fabric, the upholstery is as soft as it is durable. The modular construction allows you to build your living room any way you want. Whether you start with a 6-Piece sectional with (3) reclining seats and a storage console (pictured) or to a more traditional Sofa and Loveseat, the 'Apex' lets you build your dream living