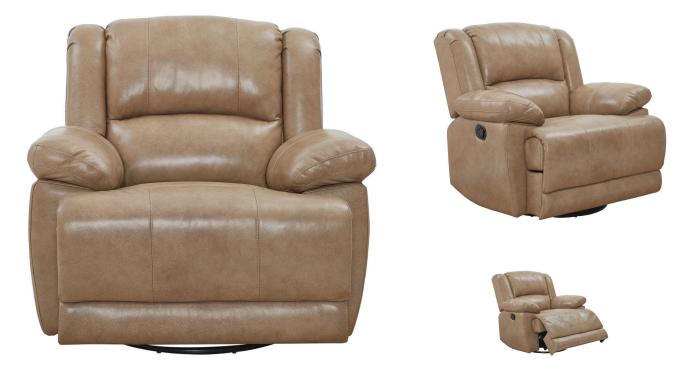

## VICTOR LEATHER MANUAL SWIVEL GLIDER RECLINER

SKU: 123277

About This Item Product Benefits Details Warranty Dimensions: 40"W x 38"D x 39"HColor: TanCleaning Code: VMaterial: Leather

FeaturesSinous Wire ConstructionCushion FoamDacron & Pocket Coil ConstructionLeatherSwivel Glider ReclinerThe 'Victor' leather living room collection feels rich and comfortable in your relaxed living area. The deep seats and "pocket-coil" construction gives the comfort to enjoy everyday life. Accent design stitching in the back and seat enhance the rich look. Arm pillows give you the comfort in recline position or stretched out catching some Z's.