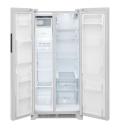

## FRIGIDAIRE SIDE BY SIDE REFRIGERATOR

SKU: 123367

About This Item Product Benefits Details WarrantyDimensions: 33"W x 32.75"D x 69.25"HColor: White22.3 cu ft14.3 cu.fridg/7.9 cu ftcube/crush ice/water dispenser3 adjustable glass shelves2 adjustable/2 fixed door binsGallon door storage2 crispers/dairy drawerLED interior lightingDoor ajar + Power Failure AlarmsPure Source 3 filtration2 wire freezer shelves4 door bins + basket Energy Guide Spec Sheet Owners Manual