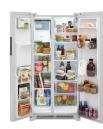

## FRIGIDAIRE SIDE BY SIDE REFRIGERATOR

SKU: 123367

About This Item Product Benefits Details WarrantyDimensions: 33"W x 32.75"D x 69.25"HColor: White22.3 cu ft14.3 cu.fridg/7.9 cu ftcube/crush ice/water dispenser3 adjustable glass shelves2 adjustable/2 fixed door binsGallon door storage2 crispers/dairy drawerLED interior lightingDoor ajar + Power Failure AlarmsPure Source 3 filtration2 wire freezer shelves4 door bins + basket Energy Guide Spec Sheet Owners Manual