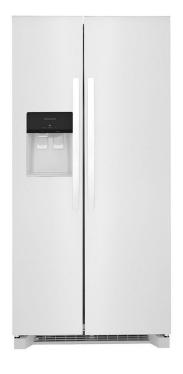

## FRIGIDAIRE SIDE BY SIDE REFRIGERATOR

SKU: 123367

About This Item Product Benefits Details WarrantyDimensions: 33"W x 32.75"D x 69.25"HColor: White22.3 cu ft14.3 cu.fridg/7.9 cu ftcube/crush ice/water dispenser3 adjustable glass shelves2 adjustable/2 fixed door binsGallon door storage2 crispers/dairy drawerLED interior lightingDoor ajar + Power Failure AlarmsPure Source 3 filtration2 wire freezer shelves4 door bins + basket Energy Guide Spec Sheet Owners Manual