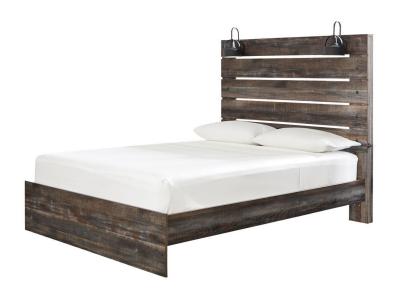

## GRINNELL COMPLETE QUEEN BED

SKU: 995348

About This Item Product Benefits Details WarrantyDimensions: 64"W x 88"D x 60.5"HColor: BrownEngineered WoodLight SconsesHook-On Rail TypeAdjustable Base CompatibleCasual StyleWith the 'Grinnell' master bedroom collection you are invited into two separate style categories. This group features the perfect blend of rustic design elements complimented beautifully by industrial accents. Laminate with replicated wood grain over engineered wood construction. Dark-tone, industrial style hardware. The collection is highlighted by (2) retro-chic Light Sconces adorning the headboard, perfect for reading in bed. The suite features a weathered chocolate brown finish. Available in Queen and King sizes. Adjustable Base Compatible.