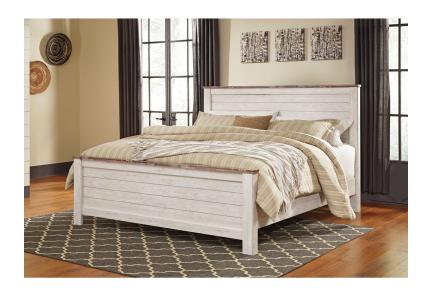

## **ESSEX COMPLETE KING BED**

SKU: 995346

About This Item Product Benefits Details WarrantyDimensions: 81"W x 87"D x 54"HColor: Two-ToneEngineered WoodDriftwood Brown TopHook-On Rail TypeAdjustable Base CompatibleCasual StyleFrom the beach house, to the cozy cottage, even over to the city loft, the 'Essex' master bedroom collection fits your style. Set-off by the expertly-applied two tone finish, the collection features driftwood brown tops and whitewashed cases. Laminate with replicated wood grain over engineered wood construction. The round antique brass finished hardware are a perfect companion to this suite. Adjustable Base Compatible.