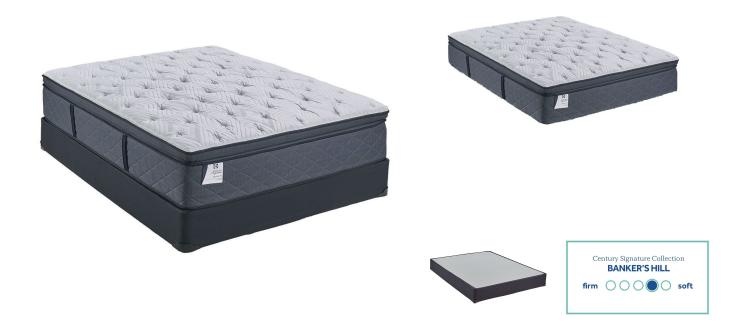

## BANKERS HILL KING MATTRESS BUNDLE SET

SKU: 880646

About This Item Product Benefits Details WarrantyKingMattressDimensions: 76"W x 79"D x 15"HColor: Navy Blue/WhitePlush Knit CoverPillow TopCoreSupport CenterDuraflex Edge SystemAdjustable Base CompatibleSealySupport Soft and Firm FoamsSealyComfort Gel Memory FoamSealy Stability Plus Encased CoilSurface-Guard Technology Antimicrobial and Antiviral Treatment10 Year WarrantyTwin XL FoundationDimensions: 38"W x 79"D x 9"H (x2)Color: Navy Blue10 Year WarrantySubstitution Low Profile FoundationDimensions: 38"W x 79"D x 5"H (x2)Color: Navy Blue10 Year WarrantySpecial Set Price with free Signature Pillows (x2) and King Mattress ProtectorIts cooling cover and state of the art design provides long-term support so you can enjoy the best quality of sleep.