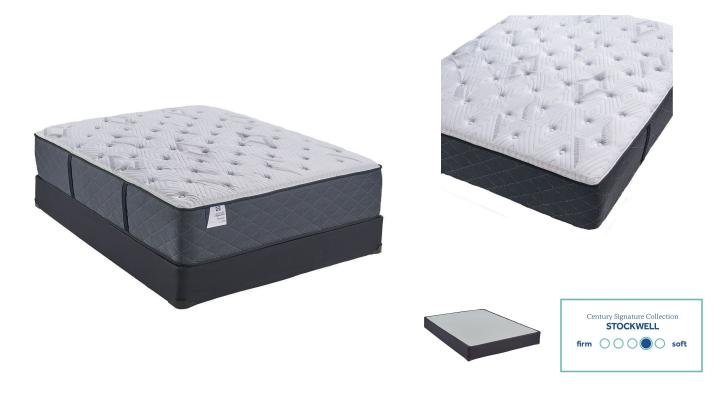

## SEALY STOCKWELL QUEEN MATTRESS BUNDLE SET

SKU: 880652

About This Item Product Benefits Details WarrantyQueenMattressDimensions: 60"W x 79"D x 15.5"HColor: Navy Blue/WhitePlush Knit CoverPlushCoreSupport CenterDuraflex Edge SystemAdjustable Base CompatibleSealySupport Soft and Firm FoamsSealyComfort Gel Memory FoamSealy Stability Plus Encased CoilSurface-Guard Technology Antimicrobial and Antiviral Treatment10 Year WarrantyFoundationDimensions: 60"W x 79"D x 9"HColor: Navy Blue10 Year WarrantySubstitution Low Profile FoundationDimensions: 60"W x 79"D x 5"HColor: Navy Blue10 Year WarrantySpecial Set Price with free Signature Pillow (x2) and Queen Mattress ProtectorIts cooling cover and state of the art design provides long-term support so you can enjoy the best quality of sleep.