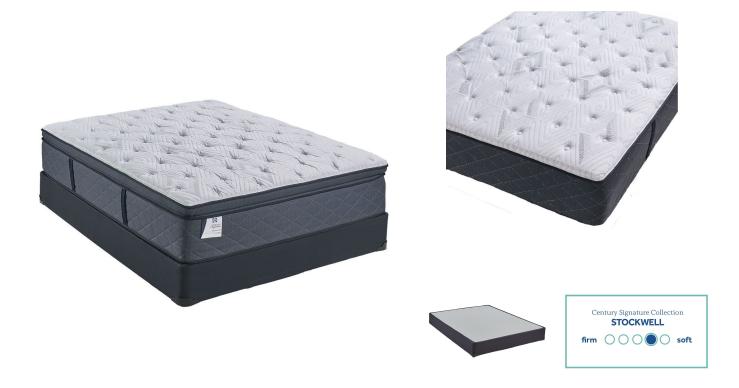

## SEALY STOCKWELL KING MATTRESS BUNDLE SET

SKU: 880653

About This Item Product Benefits Details WarrantyKingMattressDimensions: 76"W x 79"D x 15.5"HColor: Navy Blue/WhitePlush Knit CoverPlushCoreSupport CenterDuraflex Edge SystemAdjustable Base CompatibleSealySupport Soft and Firm FoamsSealyComfort Gel Memory FoamSealy Stability Plus Encased CoilSurface-Guard Technology Antimicrobial and Antiviral Treatment10 Year WarrantyTwin XL Foundation (x2)Dimensions: 38"W x 79"D x 9"HColor: Navy Blue10 Year WarrantySubstitution Low Profile FoundationDimensions: 38"W x 79"D x 5"HColor: Navy Blue10 Year WarrantySpecial Set Price with free Signature Pillow (x2) and King Mattress ProtectorIts cooling cover and state of the art design provides long-term support so you can enjoy the best quality of