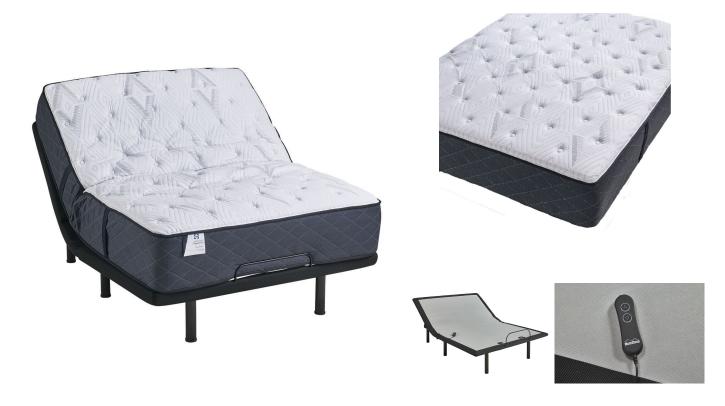

## SEALY STOCKWELL KING POWER BUNDLE SET

SKU: 880656

About This Item Product Benefits Details WarrantyKingMattressDimensions: 76"W x 79"D x 15.5"HColor: Navy Blue/WhitePlush Knit CoverPlushCoreSupport CenterDuraflex Edge SystemAdjustable Base CompatibleSealySupport Soft and Firm FoamsSealyComfort Gel Memory FoamSealy Stability Plus Encased CoilSurface-Guard Technology Antimicrobial and Antiviral Treatment10 Year WarrantyAdjustable Power BaseDimensions: 75"W x 79"D x 15"HColor: Black1 Piece Foldable KingMax Weight 650 LBS3 Year WarrantyWired Remote6 Non Adjustable Metal Legs For SupportSpecial Set Price with free Signature Pillow (x2) and King Mattress ProtectorIts cooling cover and state of the art design provides long-term support so you can enjoy the best quality of sleep.