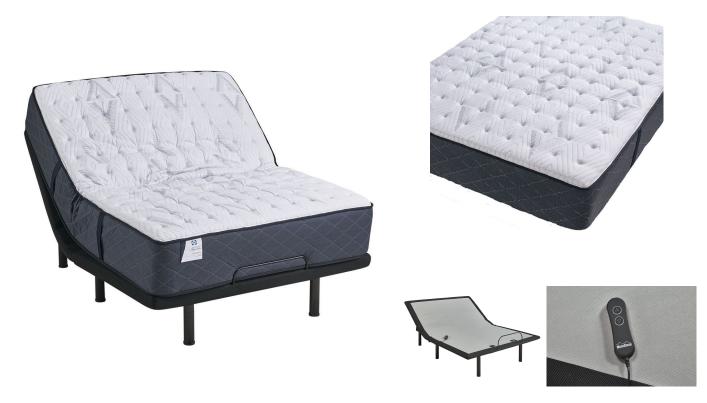

## SEALY RAMSBURY QUEEN POWER BUNDLE SET

SKU: 880662

About This Item Product Benefits Details WarrantyQueenMattressDimensions: 60"W x 79"D x 15"HColor: Navy Blue/WhitePlush Knit CoverCoreSupport CenterDuraflex Edge SystemAdjustable Base CompatibleSealySupport Soft and Firm FoamsSealyComfort Gel Memory FoamSealy Stability Plus Encased CoilSurface-Guard Technology Antimicrobial and Antiviral Treatment10 Year Warranty Adjustable Power BaseDimensions: 59"W x 79"D x 15"HColor: BlackQueen3 Year WarrantyWired Remote with USB Charger6 Non Adjustable Metal Legs For SupportEasily Fits in Platform/Sleigh & Storage BedsSpecial Set Price with free Signature Pillow (x2) and Queen Mattress ProtectorIts cooling cover and state of the art design provides long-term support so you can enjoy the best quality of sleep.