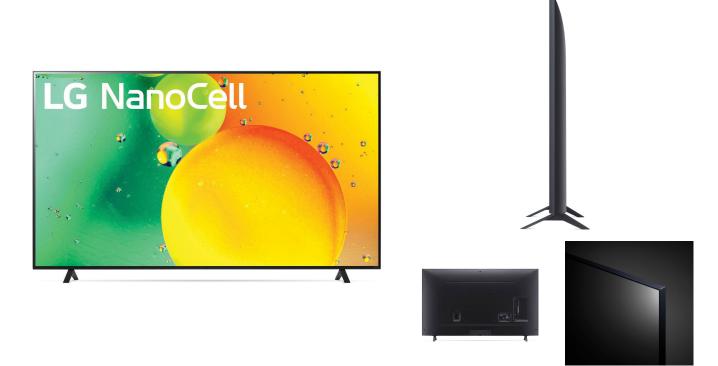

## LG 55" SMART 4K UHD NANO LED TV

SKU: 123431

About This Item Product Benefits Details Warranty Dimensions: 48.6" W x 9.1"D x 30.5"HColor: Black4K Nano Cell/60 HzQuad Core Processor 4k4k Upscaling/ Active HDR/ HDR10AI Sound/Bluetooth Surround Ready3 HDMI/2USB/Digital Optical/HDMI (ARC), LANLG ThinQ AI/LG Content StoreGame Optimizer/ALLm/HGIGMagic Remote/Cloud GamingGoggle Assistant + Alexa built-in Manual Energy Guide