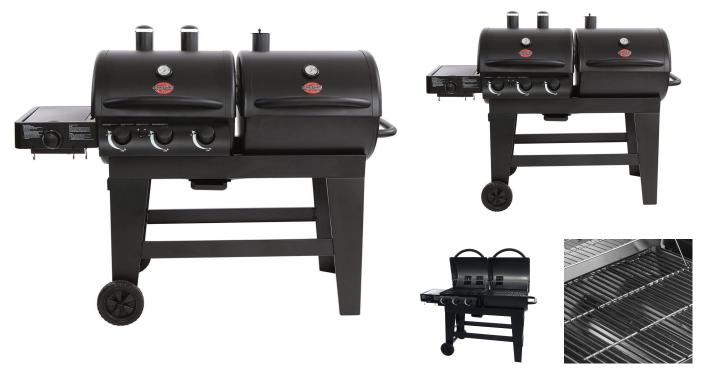

## CHAR-GRILLER GAS & CHARCOAL GRILL

SKU: 122802

About This Item Product Benefits Details WarrantyDimensions: 65"W x 28"D x 49"HColor: Black1260 sq. in cooking areaPorcelain coated cast iron gratesBrass side burner (12,000 BTU)Electronic ignition on gas grill side3 stainless steel grilling burners (40,800 BTU)Heavy duty steel construction Owners Manual

Product BenefitsDimensions: 65"W x 28"D x 49"HColor: Black1260 sq. in cooking areaPorcelain coated cast iron gratesBrass side burner (12,000 BTU)Electronic ignition on gas grill side3 stainless steel grilling burners (40,800 BTU)Heavy duty steel construction Owners Manual