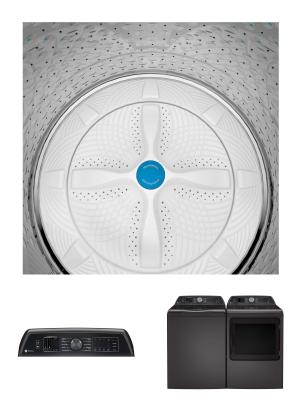

## GE PROFILE TOP LOAD WASHER

SKU: 123458

About This Item Product Benefits Details WarrantyDimensions: 28"W x 28"D x 44"HColor: GREY13 wash cycles6 temp settings5.4 cu.ft. stainless steel tubImpellerSmart Flex dispenseDelay wash/Deep Fill800 max RPM spin/Direct DriveBuilt in Wi-Fi/Detangle AssistPower Prewash/Sanitize cycleSoft close lid/Tangle controlDynamic Balancing TechnologyENERGY STAR1 yr. in-home-service/10 yr. limited on motor Spec Sheet Owners Manual Energy Guide