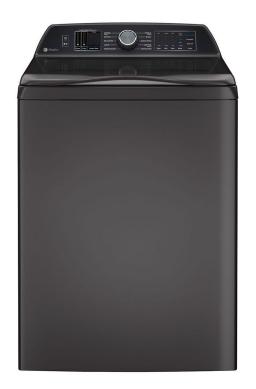

## GE PROFILE TOP LOAD WASHER

SKU: 123458

About This Item Product Benefits Details WarrantyDimensions: 28"W x 28"D x 44"HColor: GREY13 wash cycles6 temp settings5.4 cu.ft. stainless steel tubImpellerSmart Flex dispenseDelay wash/Deep Fill800 max RPM spin/Direct DriveBuilt in Wi-Fi/Detangle AssistPower Prewash/Sanitize cycleSoft close lid/Tangle controlDynamic Balancing TechnologyENERGY STAR1 yr. in-home-service/10 yr. limited on motor Spec Sheet Owners Manual Energy Guide