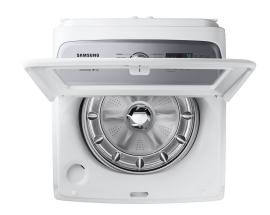

## SAMSUNG TOP LOAD WASHER

SKU: 123547

About This Item Product Benefits Details WarrantyDimensions: 27.5"W x 29.5"D x 44.5"HColor: White10 wash cycles5 temp settings4.9 cu.ft. stainless steel tubActive wave agitatorDetergent, Bleach, Softner dispenserEZ access tub/soft close lid750 RPM max spin speedDeep fill/Quick washActive water jetVibration reduction technologyDirect driveSmart Care1 yr.parts/labor, 3 yr tub (parts only)10 yrs motorShips directly to your local Badcock store! Energy Guide Spec Sheet