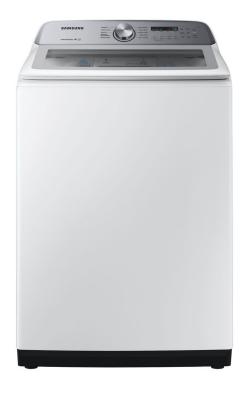

## SAMSUNG TOP LOAD WASHER

SKU: 123547

About This Item Product Benefits Details WarrantyDimensions: 27.5"W x 29.5"D x 44.5"HColor: White10 wash cycles5 temp settings4.9 cu.ft. stainless steel tubActive wave agitatorDetergent, Bleach, Softner dispenserEZ access tub/soft close lid750 RPM max spin speedDeep fill/Quick washActive water jetVibration reduction technologyDirect driveSmart Care1 yr.parts/labor, 3 yr tub (parts only)10 yrs motorShips directly to your local Badcock store! Energy Guide Spec Sheet