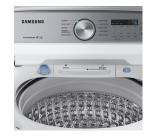

## SAMSUNG TOP LOAD WASHER

SKU: 123547

About This Item Product Benefits Details WarrantyDimensions: 27.5"W x 29.5"D x 44.5"HColor: White10 wash cycles5 temp settings4.9 cu.ft. stainless steel tubActive wave agitatorDetergent, Bleach, Softner dispenserEZ access tub/soft close lid750 RPM max spin speedDeep fill/Quick washActive water jetVibration reduction technologyDirect driveSmart Care1 yr.parts/labor, 3 yr tub (parts only)10 yrs motorShips directly to your local Badcock store! Energy Guide Spec Sheet