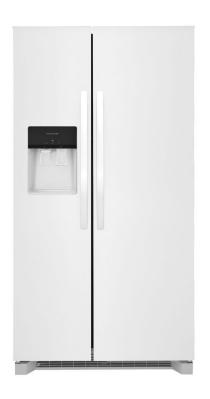

## FRIGIDAIRE SIDE BY SIDE REFRIGERATOR

SKU: 123370

About This Item Product Benefits Details WarrantyDimensions: 36"W x 32.75"D x 70"HColor: White25.6 cu.ft16.6 cu ft refrig/9 cu. Ft. Freezercube/crush ice/water dispenser3 adjustable glass shelves4 adjustable door binsGallon door storage/dairy bin2 humidity controlled crispersLED interior lightingPure Source 3 water filtrationAir filtration/Filter change indicatorsIce maker ON/OFF2 freezer shelves4 adjustable freezer door bins1 Freezer basket Energy Guide Spec Sheet Owners Manual