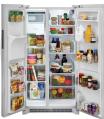

## FRIGIDAIRE SIDE BY SIDE REFRIGERATOR

SKU: 123370

About This Item Product Benefits Details WarrantyDimensions: 36"W x 32.75"D x 70"HColor: White25.6 cu.ft16.6 cu ft refrig/9 cu. Ft. Freezercube/crush ice/water dispenser3 adjustable glass shelves4 adjustable door binsGallon door storage/dairy bin2 humidity controlled crispersLED interior lightingPure Source 3 water filtrationAir filtration/Filter change indicatorsIce maker ON/OFF2 freezer shelves4 adjustable freezer door bins1 Freezer basket Energy Guide Spec Sheet Owners Manual