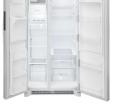

## FRIGIDAIRE SIDE BY SIDE REFRIGERATOR

SKU: 123370

About This Item Product Benefits Details WarrantyDimensions: 36"W x 32.75"D x 70"HColor: White25.6 cu.ft16.6 cu ft refrig/9 cu. Ft. Freezercube/crush ice/water dispenser3 adjustable glass shelves4 adjustable door binsGallon door storage/dairy bin2 humidity controlled crispersLED interior lightingPure Source 3 water filtrationAir filtration/Filter change indicatorsIce maker ON/OFF2 freezer shelves4 adjustable freezer door bins1 Freezer basket Energy Guide Spec Sheet Owners Manual