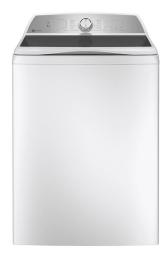

## GE PROFILE TOP LOAD WASHER & DRYER PAIR

SKU: 880631

About This Item Product Benefits Details WarrantyColor: WHITETop Load WasherDimensions: 28"W X 28"D X 46"H12 cycles6 temp settings4.9 cu ft stainless steel tubSingle action agitatorSmart Flex dispenseSoft closed lid sanitize cyclel800 max RPM/Belt drivePrecise Fill/Delay start/Tangle controlFront serviceable/Variable speed motortSanitize cycle/Quick washBuilt in Wi-Fi by Smart HQLoad sensing and blancingManufacturers Warranty: 1 year in-home service Spec Sheet Owners Manual Energy GuideElectric DryerDimensions: 27"W X 31"D X 46"H13 cycles5 temp settings7.4 cu.ft.Aluminized Alloy drumHE Sensor DrySanitize cycleReverse-a-doorSensor Dry / Wrinkle CareBuilt in WiFi/Washer linkQuick Dry/Eco DryDemp Alert/Dual ThermistorsBlocked vent sensor/Front serviceableManufacturers