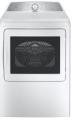

## GE PROFILE TOP LOAD WASHER & DRYER PAIR

SKU: 880631

About This Item Product Benefits Details WarrantyColor: WHITETop Load WasherDimensions: 28"W X 28"D X 46"H12 cycles6 temp settings4.9 cu ft stainless steel tubSingle action agitatorSmart Flex dispenseSoft closed lid sanitize cyclel800 max RPM/Belt drivePrecise Fill/Delay start/Tangle controlFront serviceable/Variable speed motortSanitize cycle/Quick washBuilt in Wi-Fi by Smart HQLoad sensing and blancingManufacturers Warranty: 1 year in-home service Spec Sheet Owners Manual Energy GuideElectric DryerDimensions: 27"W X 31"D X 46"H13 cycles5 temp settings7.4 cu.ft.Aluminized Alloy drumHE Sensor DrySanitize cycleReverse-a-doorSensor Dry / Wrinkle CareBuilt in WiFi/Washer linkQuick Dry/Eco DryDemp Alert/Dual ThermistorsBlocked vent sensor/Front serviceableManufacturers