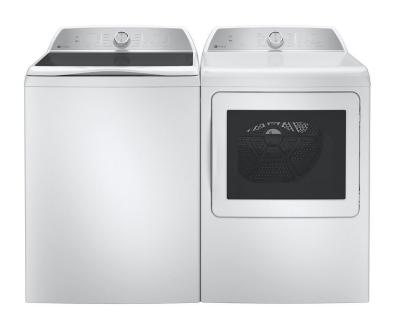

## GE PROFILE TOP LOAD WASHER & DRYER PAIR

SKU: 880631

About This Item Product Benefits Details WarrantyColor: WHITETop Load WasherDimensions: 28"W X 28"D X 46"H12 cycles6 temp settings4.9 cu ft stainless steel tubSingle action agitatorSmart Flex dispenseSoft closed lid sanitize cyclel800 max RPM/Belt drivePrecise Fill/Delay start/Tangle controlFront serviceable/Variable speed motortSanitize cycle/Quick washBuilt in Wi-Fi by Smart HQLoad sensing and blancingManufacturers Warranty: 1 year in-home service Spec Sheet Owners Manual Energy GuideElectric DryerDimensions: 27"W X 31"D X 46"H13 cycles5 temp settings7.4 cu.ft.Aluminized Alloy drumHE Sensor DrySanitize cycleReverse-a-doorSensor Dry / Wrinkle CareBuilt in WiFi/Washer linkQuick Dry/Eco DryDemp Alert/Dual ThermistorsBlocked vent sensor/Front serviceableManufacturers