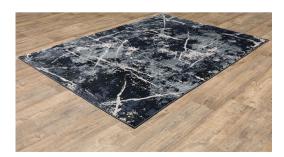

## **VONDERBURG RUG**

SKU: 123587

Product Benefits Dimensions: 5'3" x 7'6"Color: Blue/GreyApproximate Thickness .31"100% PolypropyleneMachine WovenSpace Dyed EffectInherently Stain ResistantSoft Textured Yarn for a plush feel underfootMachine Woven BackingRug pad is recommended to extend the life of your rugDue to lighting and monitor differences, actual color and finish may vary slightly from what appears onlineResidential Indoor Use OnlyShips Directly to Your Local Badcock Store