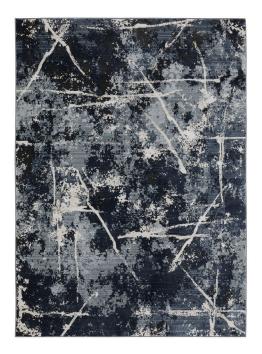

## **VONDERBURG RUG**

SKU: 123587

Product Benefits Dimensions: 5'3" x 7'6"Color: Blue/GreyApproximate Thickness .31"100% PolypropyleneMachine WovenSpace Dyed EffectInherently Stain ResistantSoft Textured Yarn for a plush feel underfootMachine Woven BackingRug pad is recommended to extend the life of your rugDue to lighting and monitor differences, actual color and finish may vary slightly from what appears onlineResidential Indoor Use OnlyShips Directly to Your Local Badcock Store