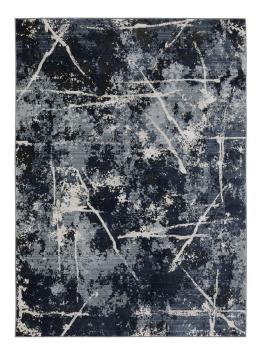

## **VONDERBURG RUG**

SKU: 123588

Product Benefits Dimensions: 7'10" x 10'10"Color: Blue/GreyApproximate Thickness .31"100% PolypropyleneMachine WovenSpace Dyed EffectInherently Stain ResistantSoft Textured Yarn for a plush feel underfootMachine Woven BackingRug pad is recommended to extend the life of your rugDue to lighting and monitor differences, actual color and finish may vary slightly from what appears onlineResidential Indoor Use OnlyShips Directly to Your Local Badcock Store