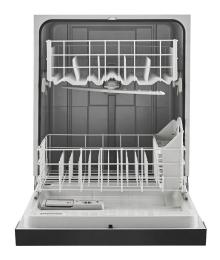

## **AMANA DISHWASHER**

SKU: 123675

About This Item Product Benefits Details WarrantyDimensions:23.8"Wx24.5"Dx33.5-34.5"HColor: White4 Wash cyclesTall TubSani-RinseTripple filtration wash system55 DBAAdjustable upper rackDual spray armsIndoor silverware basketSensor wash/Heated dry/Hi-Temp WashHeavy cycle11" cup shelfInternal HeaterQuick WashExtended soak/Extended dryMFG- 1 year-in-home-serviceShips directly to your local Badcock store! Energy Guide Spec Sheet Owners Manual