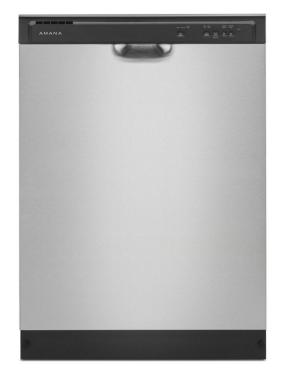

## **AMANA DISHWASHER**

SKU: 123675

About This Item Product Benefits Details WarrantyDimensions:23.8"Wx24.5"Dx33.5-34.5"HColor: White4 Wash cyclesTall TubSani-RinseTripple filtration wash system55 DBAAdjustable upper rackDual spray armsIndoor silverware basketSensor wash/Heated dry/Hi-Temp WashHeavy cycle11" cup shelfInternal HeaterQuick WashExtended soak/Extended dryMFG- 1 year-in-home-serviceShips directly to your local Badcock store! Energy Guide Spec Sheet Owners Manual