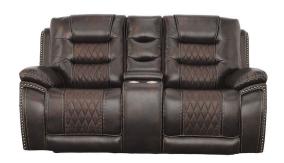

## COMMODORE MANUAL RECLINING CONSOLE LOVESEAT

SKU: 123700

About This Item Product Benefits Details WarrantyDimensions: 75"W x 38"D x 41"HColor: BrownPolyester BlendCasualHand-hammered Nail-head TrimdoorTriple Pub-back CushionsPillow Top ArmsWeight Capacity Per Seat 350 poundsYour next "favorite seat in the house" has arrived with the Commodore reclining living room collection. Featuring a multi-tonal walnut brown and chocolate brown upholstery, the Commodore living room suite features solid block seat cushion foam for maximum comfort, pillow-top arms and triple pub-back cushions. Additionally, each pieces features quilted fabric accents and hand-hammered nail-head trim applications. Each reclining seat features a 350-pound weight capacity for long-lasting durability.