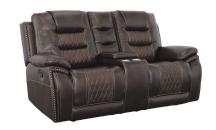

## COMMODORE MANUAL RECLINING CONSOLE LOVESEAT

SKU: 123700

About This Item Product Benefits Details WarrantyDimensions: 75"W x 38"D x 41"HColor: BrownPolyester BlendCasualHand-hammered Nail-head TrimdoorTriple Pub-back CushionsPillow Top ArmsWeight Capacity Per Seat 350 poundsYour next "favorite seat in the house" has arrived with the Commodore reclining living room collection. Featuring a multi-tonal walnut brown and chocolate brown upholstery, the Commodore living room suite features solid block seat cushion foam for maximum comfort, pillow-top arms and triple pub-back cushions. Additionally, each pieces features quilted fabric accents and hand-hammered nail-head trim applications. Each reclining seat features a 350-pound weight capacity for long-lasting durability.