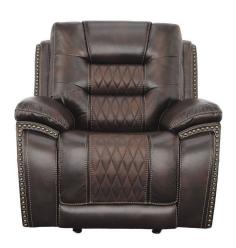

## COMMODORE MANUAL GLIDER RECLINER

SKU: 123701

About This Item Product Benefits Details WarrantyDimensions: 40.5"W x 38"D x 41"HColor: BrownPolyester BlendCasualHand-hammered Nail-head TrimdoorTriple Pub-back CushionsPillow Top ArmsWeight Capacity Per Seat 350 poundsYour next "favorite seat in the house" has arrived with the Commodore reclining living room collection. Featuring a multi-tonal walnut brown and chocolate brown upholstery, the Commodore living room suite features solid block seat cushion foam for maximum comfort, pillow-top arms and triple pub-back cushions. Additionally, each pieces features quilted fabric accents and hand-hammered nail-head trim applications. Each reclining seat features a 350-pound weight capacity for long-lasting durability.