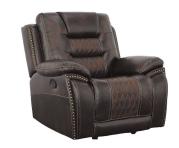

## COMMODORE MANUAL GLIDER RECLINER

SKU: 123701

About This Item Product Benefits Details WarrantyDimensions: 40.5"W x 38"D x 41"HColor: BrownPolyester BlendCasualHand-hammered Nail-head TrimdoorTriple Pub-back CushionsPillow Top ArmsWeight Capacity Per Seat 350 poundsYour next "favorite seat in the house" has arrived with the Commodore reclining living room collection. Featuring a multi-tonal walnut brown and chocolate brown upholstery, the Commodore living room suite features solid block seat cushion foam for maximum comfort, pillow-top arms and triple pub-back cushions. Additionally, each pieces features quilted fabric accents and hand-hammered nail-head trim applications. Each reclining seat features a 350-pound weight capacity for long-lasting durability.