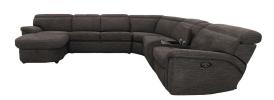

## EVERYTHING 4PC POWER RECLINING SECTIONAL WITH POP-UP SLEEPER & STORAGE

SKU: 880665

About This Item Product Benefits Details Warranty Dimensions: 128.5"W x 112.5"D x 32"H | Chaise: 72.5"LColor: GreyMaterial: ChenilleFeatures: Pop-Up Sleeper Function, Hidden Cupholders, 5 Ratcheting Headrests

Individual Dimensions BelowLAF Power Reclining Chaise with Storage: 40"W x 72.5"D x 32"HArmless Loveseat with Pop-Up Sleeper: 56"W x 41"D x 32"HWedge: 65"W x 41"D x 32"HRAF Power Reclining Console Loveseat: 80"W x 41"D x 32"H350 LB Weight Capacity per SeatThe Everything 4-Piece Power Reclining Sectional is packed with special features – hence the name. This sectional is upholstered in a