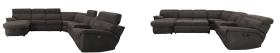

## EVERYTHING 4PC POWER RECLINING SECTIONAL WITH POP-UP SLEEPER & STORAGE

SKU: 880665

About This Item Product Benefits Details Warranty Dimensions: 128.5"W x 112.5"D x 32"H | Chaise: 72.5"LColor: GreyMaterial: ChenilleFeatures: Pop-Up Sleeper Function, Hidden Cupholders, 5 Ratcheting Headrests

Individual Dimensions BelowLAF Power Reclining Chaise with Storage: 40"W x 72.5"D x 32"HArmless Loveseat with Pop-Up Sleeper: 56"W x 41"D x 32"HWedge: 65"W x 41"D x 32"HRAF Power Reclining Console Loveseat: 80"W x 41"D x 32"H350 LB Weight Capacity per SeatThe Everything 4-Piece Power Reclining Sectional is packed with special features – hence the name. This sectional is upholstered in a