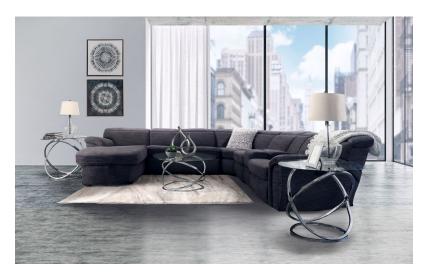

## EVERYTHING 4PC POWER RECLINING SECTIONAL WITH POP-UP SLEEPER & STORAGE

SKU: 880665

About This Item Product Benefits Details Warranty Dimensions: 128.5"W x 112.5"D x 32"H | Chaise: 72.5"LColor: GreyMaterial: ChenilleFeatures: Pop-Up Sleeper Function, Hidden Cupholders, 5 Ratcheting Headrests

Individual Dimensions BelowLAF Power Reclining Chaise with Storage: 40"W x 72.5"D x 32"HArmless Loveseat with Pop-Up Sleeper: 56"W x 41"D x 32"HWedge: 65"W x 41"D x 32"HRAF Power Reclining Console Loveseat: 80"W x 41"D x 32"H350 LB Weight Capacity per SeatThe Everything 4-Piece Power Reclining Sectional is packed with special features – hence the name. This sectional is upholstered in a