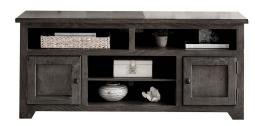

## **VINEBURG 60" TV CONSOLE**

SKU: 123378

About This Item Product Benefits Details WarrantyDimensions: 60"W x 17"D x 26"HColor: GreySolid Pine/Veneers2 doors with adjustable shelvingOpen Shelving with wire managementMaximum TV weight 110 poundsThe Vineburg 60" console features two open compartments at top, two doors with one adjustable shelf behind each door, center compartment has one adjustable shelf, grommets for wire management. Multi-step hand applied storm finish. Straight framed molding doors, canted foot base. Cutouts for component cables. Dark antique brass square knobs.