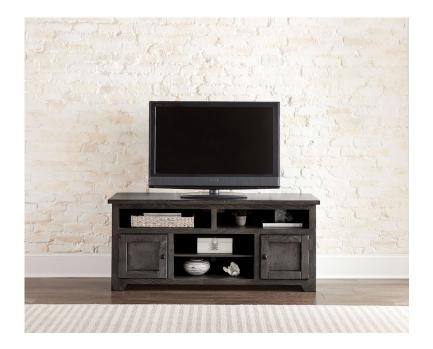

## **VINEBURG 60" TV CONSOLE**

SKU: 123378

About This Item Product Benefits Details WarrantyDimensions: 60"W x 17"D x 26"HColor: GreySolid Pine/Veneers2 doors with adjustable shelvingOpen Shelving with wire managementMaximum TV weight 110 poundsThe Vineburg 60" console features two open compartments at top, two doors with one adjustable shelf behind each door, center compartment has one adjustable shelf, grommets for wire management. Multi-step hand applied storm finish. Straight framed molding doors, canted foot base. Cutouts for component cables. Dark antique brass square knobs.