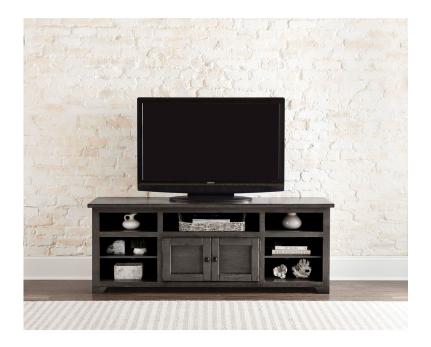

## **VINEBURG 70" TV CONSOLE**

SKU: 123379

About This Item Product Benefits Details WarrantyDimensions: 70"W x 17"D x 26"HColor: GreySolid Pine/Veneers2 doors with adjustable shelvingOpen Shelving with wire managementMaximum TV weight 156 poundsThe Vineburg 70" TV console features three open compartments, below are two doors with an adjustable shelf, to the sides are open compartments with an adjustable shelf, grommet for wire management. Multi-step hand applied storm finish. Straight framed molding doors, canted foot base. Cutouts for component cables. Dark antique brass square knobs.