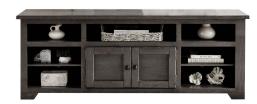

## **VINEBURG 70" TV CONSOLE**

SKU: 123379

About This Item Product Benefits Details WarrantyDimensions: 70"W x 17"D x 26"HColor: GreySolid Pine/Veneers2 doors with adjustable shelvingOpen Shelving with wire managementMaximum TV weight 156 poundsThe Vineburg 70" TV console features three open compartments, below are two doors with an adjustable shelf, to the sides are open compartments with an adjustable shelf, grommet for wire management. Multi-step hand applied storm finish. Straight framed molding doors, canted foot base. Cutouts for component cables. Dark antique brass square knobs.