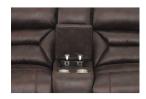

## LARKIN POWER RECLINING CONSOLE LOVESEAT

SKU: 123765

About This Item Product Benefits Details Warranty Dimensions: 77"W x 41"D x 41"HColor: BrownMaterial: PolyesterFeatures: High-Density Foam Cushions, Pillow Top Arms, Accent Stitching, Made in the U.S.AYour new family gathering spot, the Larkin reclining living room is built on the idea that your living room can be stylish, comfortable and durable all at the same time. Featuring dacron-wrapped, high-density solid-block foam cushions, this living room suite features a patterned microfiber fabric in a Dark Walnut Brown. The accent stitching and over-stuffed pillow top arm add perfect details to this group. Pieces available in this collection: Reclining Sofa, Console Reclining Loveseat and Recliner. Made in the U.S.A!