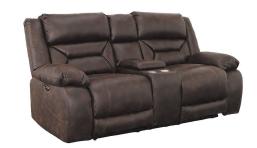

## LARKIN POWER RECLINING CONSOLE LOVESEAT

SKU: 123765

About This Item Product Benefits Details Warranty Dimensions: 77"W x 41"D x 41"HColor: BrownMaterial: PolyesterFeatures: High-Density Foam Cushions, Pillow Top Arms, Accent Stitching, Made in the U.S.AYour new family gathering spot, the Larkin reclining living room is built on the idea that your living room can be stylish, comfortable and durable all at the same time. Featuring dacron-wrapped, high-density solid-block foam cushions, this living room suite features a patterned microfiber fabric in a Dark Walnut Brown. The accent stitching and over-stuffed pillow top arm add perfect details to this group. Pieces available in this collection: Reclining Sofa, Console Reclining Loveseat and Recliner. Made in the U.S.A!