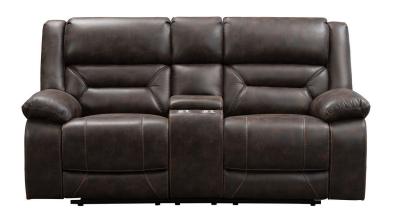

## LARKIN POWER RECLINING CONSOLE LOVESEAT

SKU: 123765

About This Item Product Benefits Details Warranty Dimensions: 77"W x 41"D x 41"HColor: BrownMaterial: PolyesterFeatures: High-Density Foam Cushions, Pillow Top Arms, Accent Stitching, Made in the U.S.AYour new family gathering spot, the Larkin reclining living room is built on the idea that your living room can be stylish, comfortable and durable all at the same time. Featuring dacron-wrapped, high-density solid-block foam cushions, this living room suite features a patterned microfiber fabric in a Dark Walnut Brown. The accent stitching and over-stuffed pillow top arm add perfect details to this group. Pieces available in this collection: Reclining Sofa, Console Reclining Loveseat and Recliner. Made in the U.S.A!