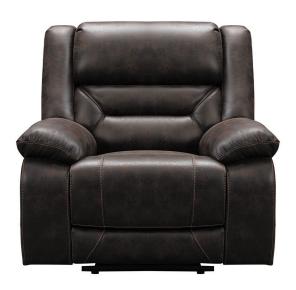

## LARKIN POWER RECLINER

SKU: 123766

About This Item Product Benefits Details Warranty Dimensions: 42"W x 41"D x 41"HColor: BrownMaterial: PolyesterFeatures: High-Density Foam Cushions, Pillow Top Arms, Accent Stitching, Made in the U.S.AYour new family gathering spot, the Larkin reclining living room is built on the idea that your living room can be stylish, comfortable and durable all at the same time. Featuring dacron-wrapped, high-density solid-block foam cushions, this living room suite features a patterned microfiber fabric in a Dark Walnut Brown. The accent stitching and over-stuffed pillow top arm add perfect details to this group. Pieces available in this collection: Reclining Sofa, Console Reclining Loveseat and Recliner. Made in the U.S.A!