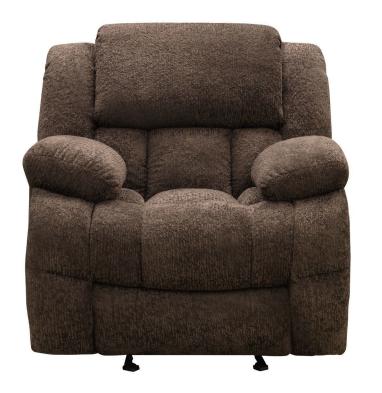

## **GRANT POWER RECLINER**

SKU: 123769

About This Item Product Benefits Details Warranty Dimensions: 39"W x 40"D x 41"HColor: BrownMaterial: PolyesterFeatures: Made in the USA, 5-Layer Industrial Strength Plywood, High Density Foam CushionsComfort and durability are the cornerstones of the Grant motion living room collection. Featuring power reclining mechanisms, this living room suite is the perfect spot to get comfortable for movie night or game day. Utilizing a heavyweight yet ultra-soft chenille fabric upholstery in a Chocolate Brown, this collection will handle the daily rigors of family life. Each piece features dacron-wrapped cushions with solid-block, high-density foam cushions to wrap you in comfort. The frame is 5-layer, industrial strength plywood for stability and strength. Pieces available in this collection: