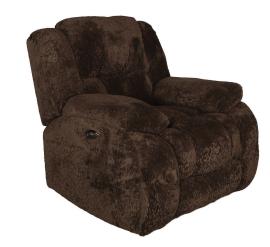

## **GRANT POWER RECLINER**

SKU: 123769

About This Item Product Benefits Details Warranty Dimensions: 39"W x 40"D x 41"HColor: BrownMaterial: PolyesterFeatures: Made in the USA, 5-Layer Industrial Strength Plywood, High Density Foam CushionsComfort and durability are the cornerstones of the Grant motion living room collection. Featuring power reclining mechanisms, this living room suite is the perfect spot to get comfortable for movie night or game day. Utilizing a heavyweight yet ultra-soft chenille fabric upholstery in a Chocolate Brown, this collection will handle the daily rigors of family life. Each piece features dacron-wrapped cushions with solid-block, high-density foam cushions to wrap you in comfort. The frame is 5-layer, industrial strength plywood for stability and strength. Pieces available in this collection: