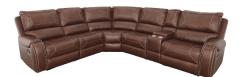

## CONQUEST SADDLE 6PC MANUAL RECLINING SECTIONAL

SKU: 880638

About This Item Product Benefits Details WarrantyDimensions: 106"W x 118.5"D x 42"HColor: Saddle Brown80% Polyester/20% PU350 lbs Weight CapacityYour seating options are unlimited with the 'Conquest' modular reclining living room. Looking for an oversized sectional for your great room? What about a console loveseat for the home theater room? The 'Conquest' collection allows you to build your sofa or loveseat or sectional to the exact dimension to best fit your room.