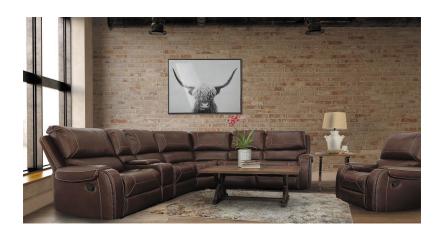

## CONQUEST SADDLE 6PC MANUAL RECLINING SECTIONAL

SKU: 880638

About This Item Product Benefits Details WarrantyDimensions: 106"W x 118.5"D x 42"HColor: Saddle Brown80% Polyester/20% PU350 lbs Weight CapacityYour seating options are unlimited with the 'Conquest' modular reclining living room. Looking for an oversized sectional for your great room? What about a console loveseat for the home theater room? The 'Conquest' collection allows you to build your sofa or loveseat or sectional to the exact dimension to best fit your room.