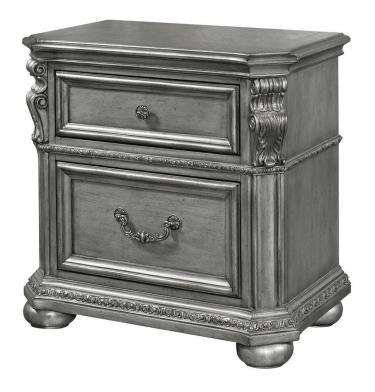

## PLATINUM EMPIRE NIGHTSTAND

SKU: 123800

About This Item Product Benefits Details Warranty Nightstand Dimensions: 27.6"W X 18.02"D X 26.94"HColor: PlatinumHardwood SolidsPrima Vera VeneersEgg & Dart CarvingDovetail Drawer Construction45mm Full Extension Drawer Glides2 DrawerFelt Lined Top DrawersAll Other Drawers Cedar LinedTraditionalDesigned exclusively for Badcock Home, we present the private label Stanhope brand suite, the Platinum Empire. Finished in a glamorous Platinum finish, we added depth to the stain by burnishing each edge, embellishing each piece by tipping the carvings with a warm copper tone to properly bring each piece to life. Detailed and intricate, the pierced "Egg & Dart" carvings adorn each piece bringing traditional style details. Crafted in hand-selected Prima Vera veneers over Poplar hardwood solids,