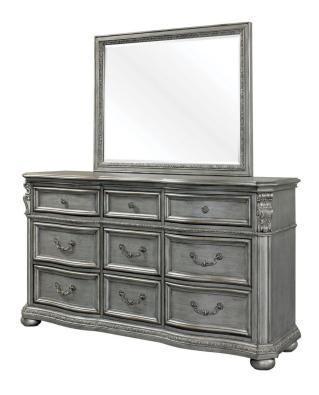

## PLATINUM EMPIRE DRESSER & MIRROR

SKU: 995355

About This Item Product Benefits Details WarrantyDresser & Mirror Dimensions: 67"W X 21.25"D X 74.46"HDresser Dimensions: 67"W X21.25"D x 38.52"HMirror Dimensions: 44.24"W x 2"D x 35.94"HColor: PlatinumHardwood SolidsPrima Vera VeneersEgg & Dart CarvingDovetail Drawer Construction45mm Full Extension Drawer Glides7 DrawerFelt Lined Top DrawersAll Other Drawers Cedar LinedTraditionalDesigned exclusively for Badcock Home, we present the private label Stanhope brand suite, the Platinum Empire. Finished in a glamorous Platinum finish, we added depth to the stain by burnishing each edge, embellishing each piece by tipping the carvings with a warm copper tone to properly bring each piece to life. Detailed and intricate, the pierced "Egg & Dart" carvings adorn each piece