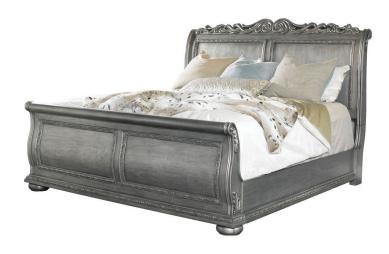

## PLATINUM EMPIRE COMPLETE QUEEN BED

SKU: 995356

About This Item Product Benefits Details Warranty Complete Queen Bed Dimensions: 67.3"W X 96.33"D X 61.94"H Color: PlatinumHardwood SolidsPrima Vera VeneersEgg & Dart CarvingAdjustable Base CompatibleTraditionalDesigned exclusively for Badcock Home, we present the private label Stanhope brand suite, the Platinum Empire. Finished in a glamorous Platinum finish, we added depth to the stain by burnishing each edge, embellishing each piece by tipping the carvings with a warm copper tone to properly bring each piece to life. Detailed and intricate, the pierced "Egg & Dart" carvings adorn each piece bringing traditional style details. Crafted in hand-selected Prima Vera veneers over Poplar hardwood solids, the Prima Vera shines the luster of every inch of the wood finish. Featuring 45mm heavy duty, full-