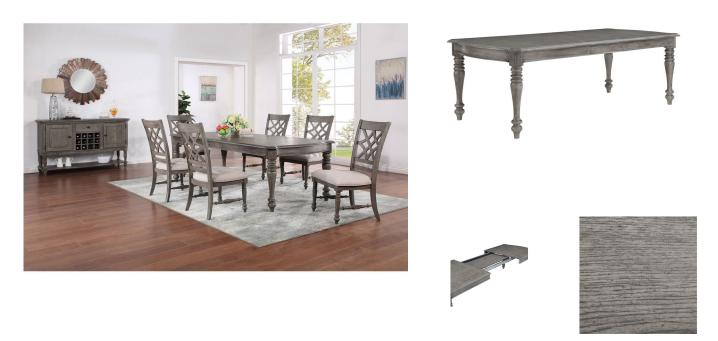

## CARDEN 5 PC DINING SET

SKU: 880618

About This Item Product Benefits Details WarrantyDining TableDimensions:: 44"W x 73.75"-91.75"D x 30"HColor:GreyAcacia/Pecan Veneer/Solid Rubberwood18" LeafSolid Wood legsChairDimensions:: 21.75"W x 25.25"D x 41.5"HColor:GreySolid Rubberwood/Acacia with Pecan VeneersChairs feature "X" and Diamond pierced back detailSide Stretchers for DurabilityTraditional leg dining set constructed out of solid rubber wood/acacia with pecan veneers in a sandblasted grey finish. Rectangular leg table is 44" wide and 73.75" long and will extend to 91.75" with one 18" leaf that stores in the tabletop. Table has a solid wood edge for durability, steel cable glides and sturdy solid wood legs. Dining chair has "X" and Diamond pierced back detail, turned front legs and side stretchers for durability.