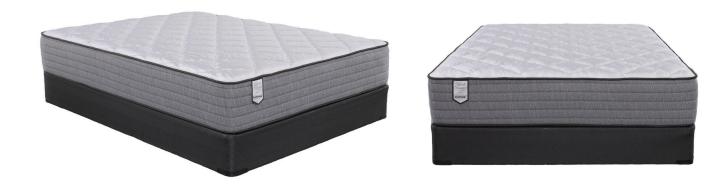

## LEGENDS DAPHNE FULL MATTRESS SET

SKU: 995361

Product BenefitsFullMattressDimensions: 53.5"W x 74.5"D x 13"HColor: Grey/WhiteLegendsLuxury FirmExclusive Cooling FabricCool Gel Quilt FoamHight Density FoamsHigh Carbon Tempered Pocketed Spring System789 Individual Pocketed Spring with Quantum EdgeMotion Base Friendly10 Year WarrantyFoundationDimensions: 54"W x 74"D x 9"HColor: BlackFull10 Year WarrantyLegends Signature by BadcockChemical Free Natural Fire BarrierLow Profile Foundation (Substitution)Dimensions: 54"W x 74"D x 5"HColor: BlackFull Low Profile10 Year WarrantyLegends Signature by BadcockChemical Free Natural Fire Barrier