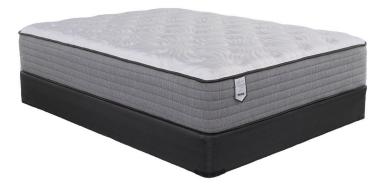

## LEGENDS SADIE FULL MATTRESS SET

SKU: 880706

Product BenefitsDimensions: 53.5"W x 74.5"D x 14"HColor: Grey/WhiteLegends SignatureFullLuxury PlushDesigner Fabric with Cooling789 Individual Pocketed Spring with Quantum EdgeCool Gel Quilt FoamHight Density Foams10 Year WarrantyMotion Base FriendlyFoundationDimensions: 54"W x 74"D x 9"HColor: BlackFull10 Year WarrantyLegends Signature by BadcockChemical Free Natural Fire BarrierLow Profile Foundation (Substitution)Dimensions: 54"W x 74"D x 5"HColor: BlackFull Low Profile10 Year WarrantyLegends Signature by BadcockChemical Free Natural Fire