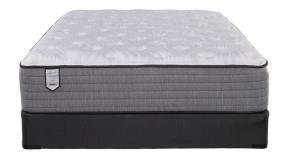

## LEGENDS SADIE FULL MATTRESS SET

SKU: 880706

Product BenefitsDimensions: 53.5"W x 74.5"D x 14"HColor: Grey/WhiteLegends SignatureFullLuxury PlushDesigner Fabric with Cooling789 Individual Pocketed Spring with Quantum EdgeCool Gel Quilt FoamHight Density Foams10 Year WarrantyMotion Base FriendlyFoundationDimensions: 54"W x 74"D x 9"HColor: BlackFull10 Year WarrantyLegends Signature by BadcockChemical Free Natural Fire BarrierLow Profile Foundation (Substitution)Dimensions: 54"W x 74"D x 5"HColor: BlackFull Low Profile10 Year WarrantyLegends Signature by BadcockChemical Free Natural Fire