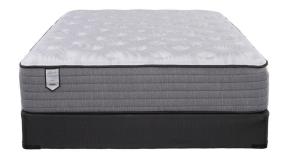

## LEGENDS SADIE FULL MATTRESS SET

SKU: 995365

Product BenefitsDimensions: 53.5"W x 74.5"D x 14"HColor: Grey/WhiteLegends SignatureFullLuxury PlushDesigner Fabric with Cooling789 Individual Pocketed Spring with Quantum EdgeCool Gel Quilt FoamHight Density Foams10 Year WarrantyMotion Base FriendlyFoundationDimensions: 54"W x 74"D x 9"HColor: BlackFull10 Year WarrantyLegends Signature by BadcockChemical Free Natural Fire BarrierLow Profile Foundation (Substitution)Dimensions: 54"W x 74"D x 5"HColor: BlackFull Low Profile10 Year WarrantyLegends Signature by BadcockChemical Free Natural Fire