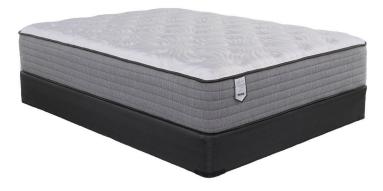

## LEGENDS SADIE FULL MATTRESS SET

SKU: 995365

Product BenefitsDimensions: 53.5"W x 74.5"D x 14"HColor: Grey/WhiteLegends SignatureFullLuxury PlushDesigner Fabric with Cooling789 Individual Pocketed Spring with Quantum EdgeCool Gel Quilt FoamHight Density Foams10 Year WarrantyMotion Base FriendlyFoundationDimensions: 54"W x 74"D x 9"HColor: BlackFull10 Year WarrantyLegends Signature by BadcockChemical Free Natural Fire BarrierLow Profile Foundation (Substitution)Dimensions: 54"W x 74"D x 5"HColor: BlackFull Low Profile10 Year WarrantyLegends Signature by BadcockChemical Free Natural Fire