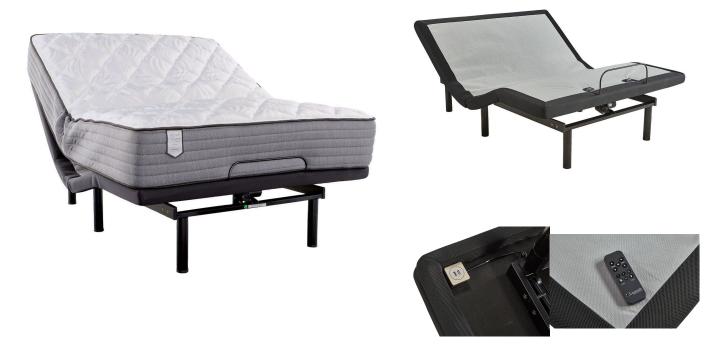

## LEGENDS DAPHNE TWIN XL POWER SET

SKU: 995372

Product BenefitsTwin XLMattressDimensions: 53.5"W x 74.5"D x 13"HMattress Size Variance +/- 1-1/2"Color: Grey/WhiteLegendsLuxury FirmExclusive Cooling FabricCool Gel Quilt FoamHight Density FoamsHigh Carbon Tempered Pocketed Spring System789 Individual Pocketed Spring with Quantum EdgeMotion Base Friendly10 Year WarrantyAdjustable Power BaseDimensions: 39"W x 80"D x 15"HColor: BlackLegends SignatureTwin XL3 Year WarrantyWireless RemoteHead/Foot PositionsEasily Fits Platform/Storage/FlatbedsMattress Retainer BarGravity Release Safety Feature2 Programmable Memory PositionsFlat BottomBluetooth- App ControlledSub Charging Ports under Head DeckWireless SyncUnder Bed LightingFoldable DesignMax Weight 650 lbs.Emergency Battery Back UpDual