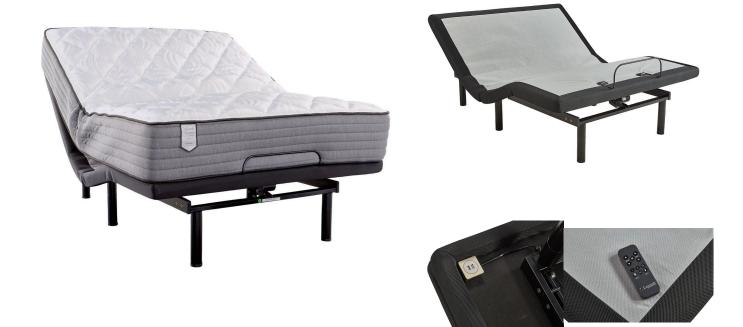

## LEGENDS DAPHNE KING POWER SET

SKU: 995374

Product BenefitsKingMattressDimensions: 75.5"W x 79.5"D x 13"HColor: Grey/WhiteLegendsLuxury FirmExclusive Cooling FabricCool Gel Quilt FoamHight Density FoamsHigh Carbon Tempered Pocketed Spring System789 Individual Pocketed Spring with Quantum EdgeMotion Base Friendly10 Year WarrantyAdjustable Power BaseDimensions: 76"W x 80"D x 15"HColor: BlackLegends SignatureKing3 Year WarrantyWireless RemoteHead/Foot PositionsEasily Fits Platform/Storage/FlatbedsMattress Retainer BarGravity Release Safety Feature2 Programmable Memory PositionsFlat BottomBluetooth- App ControlledSub Charging Ports under Head DeckWireless SyncUnder Bed LightingFoldable DesignMax Weight 650 lbs.Emergency Battery Back UpDual Massage/Massage Timer6-3 in 1 Adjustable Legs