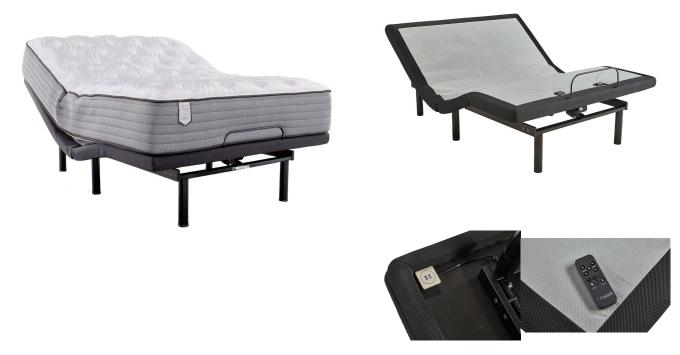

## LEGENDS SADIE KING POWER SET

SKU: 995378

Product BenefitsKingMattressDimensions: 75.5"W x 79.5"D x 14"HColor: Grey/WhiteLegends Signature10 Year WarrantyLuxury PlushDesigner Fabric with Cooling789 Individual Pocketed Spring with Quantum EdgeCool Gel Quilt FoamHight Density FoamsMotion Base FriendlyAdjustable Power BaseDimensions: 76"W x 80"D x 15"HColor: BlackLegends SignatureKing3 Year WarrantyWireless RemoteHead/Foot PositionsEasily Fits Platform/Storage/FlatbedsMattress Retainer BarGravity Release Safety Feature2 Programmable Memory PositionsFlat BottomBluetooth- App ControlledSub Charging Ports under Head DeckWireless SyncUnder Bed LightingFoldable DesignMax Weight 650 lbs.Emergency Battery Back UpDual Massage/Massage Timer6-3 in 1 Adjustable Legs