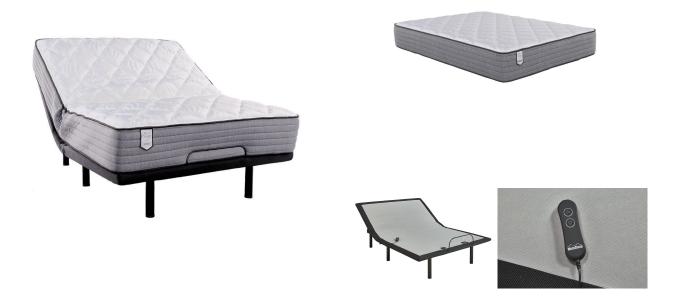

## LEGENDS DAPHNE QUEEN POWER SET

SKU: 880719

About This Item Product Benefits Details WarrantyQueenMattressDimensions: 59.5"W x 79.5"D x 13"HColor: Grey/WhiteLegendsLuxury FirmExclusive Cooling FabricCool Gel Quilt FoamHight Density FoamsHigh Carbon Tempered Pocketed Spring System789 Individual Pocketed Spring with Quantum EdgeMotion Base Friendly10 Year WarrantyAdjustable Power BaseDimensions: 59"W x 79"D x 15"HColor: BlackQueen3 Year WarrantyWired Remote with USB Charger6 Non Adjustable Metal Legs For SupportEasily Fits in Platform/Sleigh & Storage BedsThis exclusive luxury firm mattress features a 4 way stretch knit designer fabric with cooling. This fabric will help keep you cool and conform to the sleeper's body shape. Daphne uses a 789 individual wrapped coil support system with a Quantum Edge to