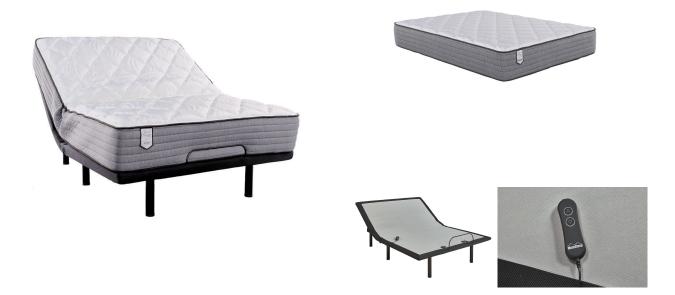

## LEGENDS DAPHNE KING POWER SET

SKU: 880720

About This Item Product Benefits Details WarrantyKingMattressDimensions: 75.5"W x 79.5"D x 13"HColor: Grey/WhiteLegendsLuxury FirmExclusive Cooling FabricCool Gel Quilt FoamHight Density FoamsHigh Carbon Tempered Pocketed Spring System789 Individual Pocketed Spring with Quantum EdgeMotion Base Friendly10 Year WarrantyAdjustable Power BaseDimensions: 75"W x 79"D x 15"HColor: Black1 Piece Foldable KingMax Weight 650 LBS3 Year WarrantyWired Remote6 Non Adjustable Metal Legs For SupportThis exclusive luxury firm mattress features a 4 way stretch knit designer fabric with cooling. This fabric will help keep you cool and conform to the sleeper's body shape. Daphne uses a 789 individual wrapped coil support system with a Quantum Edge to support and conform