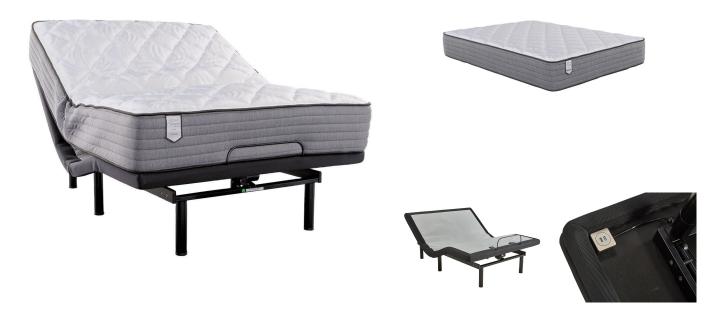

## LEGENDS DAPHNE SPLIT KING POWER SET

SKU: 880721

About This Item Product Benefits Details WarrantyTwin XLMattressDimensions: 53.5"W x 74.5"D x 13"H (x2)Color: Grey/WhiteLegendsLuxury FirmExclusive Cooling FabricCool Gel Quilt FoamHight Density FoamsHigh Carbon Tempered Pocketed Spring System789 Individual Pocketed Spring with Quantum EdgeMotion Base Friendly10 Year WarrantyAdjustable Power BaseDimensions: 39"W x 80"D x 15"H (x2)Color: BlackLegends SignatureTwin XL3 Year WarrantyWireless RemoteHead/Foot PositionsEasily Fits Platform/Storage/FlatbedsMattress Retainer BarGravity Release Safety Feature2 Programmable Memory PositionsFlat BottomBluetooth- App ControlledSub Charging Ports under Head DeckWireless SyncUnder Bed LightingFoldable DesignMax Weight 650 lbs.Emergency Battery Back