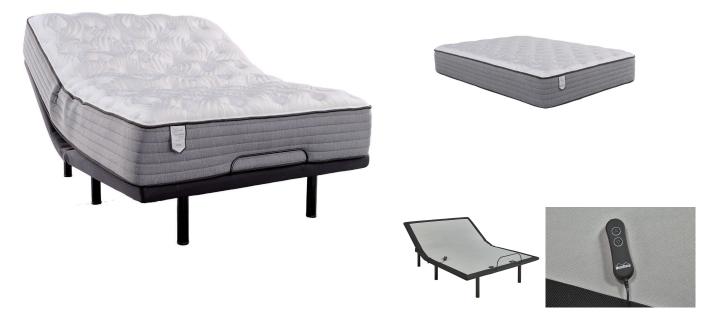

## LEGENDS SADIE QUEEN POWER SET

SKU: 880723

Product BenefitsQueenMattressDimensions: 59.5"W x 79.5"D x 14"HColor: Grey/WhiteLegends SignatureLuxury PlushDesigner Fabric with Cooling789 Individual Pocketed Spring with Quantum EdgeCool Gel Quilt FoamHight Density Foams10 Year WarrantyMotion Base FriendlyAdjustable Power BaseDimensions: 59"W x 79"D x 15"HColor: BlackQueen3 Year WarrantyWired Remote with USB Charger6 Non Adjustable Metal Legs For SupportEasily Fits in Platform/Sleigh & Storage Beds