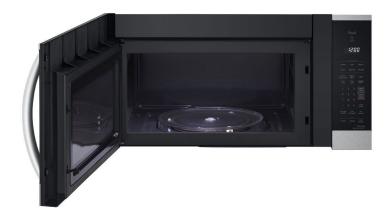

## LG 1.8 CU. FT. SMART OVER THE RANGE MICROWAVE WITH WI-FI

SKU: 123917

About This Item Product Benefits Details WarrantyDimensions:29.8"W x 15.8"D x 16.4"HColor: Stainless Steel1000 watts10 Power levelsEasy Clean Interior13 Sensor cooking optionsTurn Table ON/OFF14" Turn tableClock timerSensor ReheatAuto Defrost/Auto CookShips directly to your local Badcock store!Elevate your kitchen with this sleek over-the-range microwave that delivers on both style and practicality. The WideView<sup>TM</sup> window offers a modern point of view and the intuitive SmoothTouch<sup>TM</sup> glass controls complete the look while providing effortless operation, with just a touch of a finger.