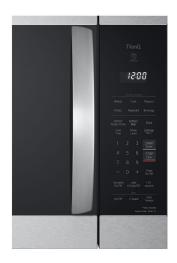

## LG 1.8 CU. FT. SMART OVER THE RANGE MICROWAVE WITH WI-FI

SKU: 123917

About This Item Product Benefits Details WarrantyDimensions:29.8"W x 15.8"D x 16.4"HColor: Stainless Steel1000 watts10 Power levelsEasy Clean Interior13 Sensor cooking optionsTurn Table ON/OFF14" Turn tableClock timerSensor ReheatAuto Defrost/Auto CookShips directly to your local Badcock store!Elevate your kitchen with this sleek over-the-range microwave that delivers on both style and practicality. The WideView<sup>TM</sup> window offers a modern point of view and the intuitive SmoothTouch<sup>TM</sup> glass controls complete the look while providing effortless operation, with just a touch of a finger.