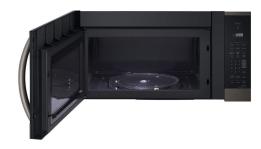

## LG 1.8 CU. FT. SMART OVER THE RANGE MICROWAVE WITH WI-FI

SKU: 123918

About This Item Product Benefits Details WarrantyDimensions:29.8"W x 15.8"D x 16.4"HColor: Black Stainless1000 watts10 Power levelsEasy Clean Interior13 Sensor cooking optionsTurn Table ON/OFF14" Turn tableClock timerSensor ReheatAuto Defrost/Auto CookShips directly to your local Badcock store!Elevate your kitchen with this sleek over-the-range microwave that delivers on both style and practicality. The WideView<sup>TM</sup> window offers a modern point of view and the intuitive SmoothTouch<sup>TM</sup> glass controls complete the look while providing effortless operation, with just a touch of a finger.