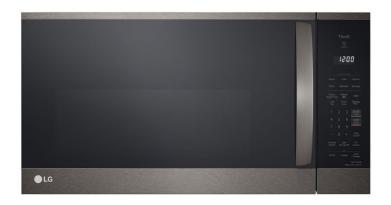

## LG 1.8 CU. FT. SMART OVER THE RANGE MICROWAVE WITH WI-FI

SKU: 123918

About This Item Product Benefits Details WarrantyDimensions:29.8"W x 15.8"D x 16.4"HColor: Black Stainless1000 watts10 Power levelsEasy Clean Interior13 Sensor cooking optionsTurn Table ON/OFF14" Turn tableClock timerSensor ReheatAuto Defrost/Auto CookShips directly to your local Badcock store!Elevate your kitchen with this sleek over-the-range microwave that delivers on both style and practicality. The WideView<sup>TM</sup> window offers a modern point of view and the intuitive SmoothTouch<sup>TM</sup> glass controls complete the look while providing effortless operation, with just a touch of a finger.